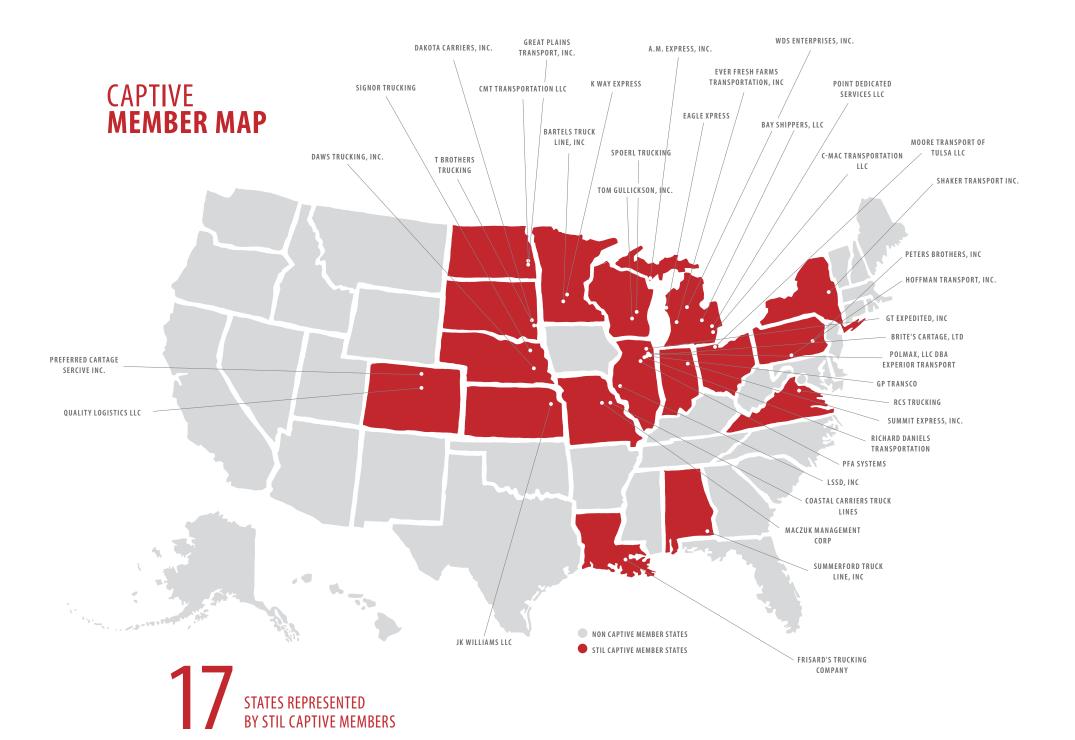

| \$12,012,076  | 40,541,385  | \$29,918,489  | \$1,064,533  | \$2,529,408  |
| 2009/10 (17 month period) | \$5,387,664   | 30,819,604  | \$19,124,033  | \$667,046    | \$1,605,086  |

# CLAIMS & SAFETY METRICS AS OF APRIL 30, 2020

- •51% of STIL's closed liability claims in the last four years closed with zero payments to third party claimants.
- Averaged 54.3% in net savings on workers' compensation bill review since 2015.
- For the policy years 2009 through 2019, CBCS has closed 94% of all auto claims submitted and 88% of all workers' compensation claims submitted.
- Since inception, CBCS has recovered \$2,442,543.26 in subrogation/salvage and \$2,262,467.94 in collection for STIL and its members for a total of \$4,705,011.20

Specialized Transportation Insurance, Ltd. 9





#### SMS BASIC SCORES

|                  | Unsafe Driving | Hours of Service | Vehicle Maintenance |
|------------------|----------------|------------------|---------------------|
| Captive Coverage | 36.89%         | 46.44%           | 40.39%              |
| Threshold        | 60/65          | 60/65            | 75/80               |
| National Average | 50             | 50               | 50                  |





# SPECIALIZED TRANSPORTATION INSURANCE LIMITED TIMELINE











# SHAKER TRANSPORT INC.

Latham, New York | Member Since 2018

"STIL has helped us bring our safety culture to an all new level. In 28+ years as a motor carrier, we've never had an insurance company take such an interest in helping to foster our safety culture. In just two years with STIL we have learned