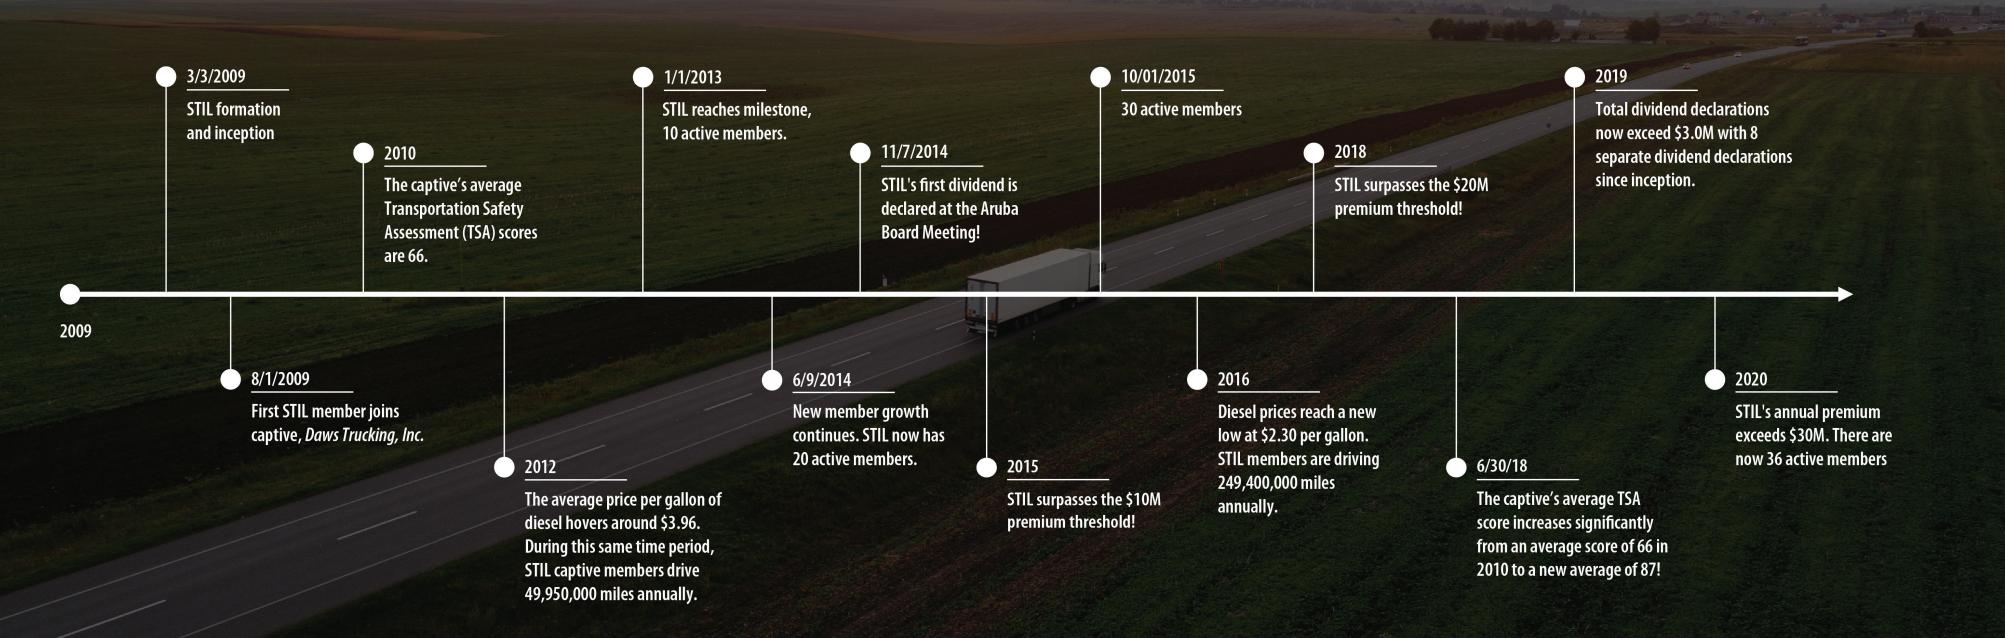

#### **HISTORY & MISSION**

Specialized Transportation Insurance Limited (STIL) was created in 2009 for trucking related companies to obtain adequate insurance coverage at affordable rates and to be treated as a partner in the overall risk management process. The founders of STIL perceived that the commercial insurance industry was not responsive to this basic commercial necessity.

STIL declared dividends for the first time in 2014.

As of the fiscal year ending 12/31/2019, STIL has distributed \$3,742,149 in dividends to its owners.