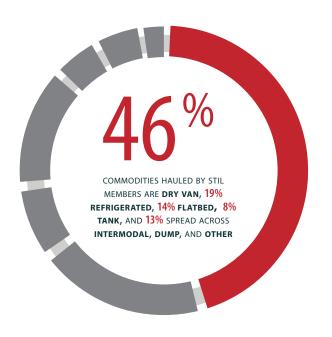

#### SAFETY ACHIEVEMENT AWARDS

STIL recognizes outstanding achievement in safety and loss control through the annual presentation of the awards. 2019 awards were presented to the following companies:

Top Transportation Safety Assessment (TSA) score - DMT Trucking, LLC

Top Auto Liability (AL) Loss Rate - Tom Gullickson, Inc.

Top Workers' Compensation (WC) Loss Rate - Richard Daniels Transportation, Inc.

Most Improved Carrier - Summerford Truck Line, Inc.

Top Overall Safety Scorecard Ranking - Peters Brothers, Inc.